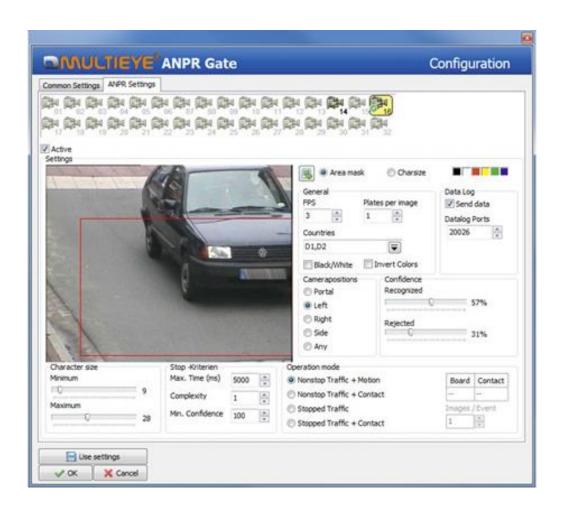

Medical theme

### Wireless Stethoscope



https://www.ekuore.com/en/wireless-stethoscope/

### Vein Finder

AccuVein



## Caloric Density Milk Test Machine

Creamatocrit Plus



### Biliblanket



## **Baby Monitor**

Sproutling baby monitor



### IV Tube leaking detection/ reverse blood flow detection



Surveillance theme

### Gate Barrier System with Proximity Sensor



# 3-5 meters Passive RFID Reader based Vehicle Detection for Gate Barrier



### Camera based Vehicle Detection for Gate Barrier



## Vehicle Camera Streaming



Agricultural theme

### **NPK Sensor**



#### **NPK** Biosensor System

Three lines of *E. coli* bacteria modified to detect nitrogen, phosphorus, and potassium respectively. Each strain also contains bioluminescence genes to emit light upon detecting the respective nutrient they are tasked with detecting. Using Cambridge's E.glometer, an open source tool to quantify the amount of light emitted by bioluminescence bacteria, the amount of nitrogen, phosphorous, and potassium can be determined.



### Wireless Sensor Network in Rice Farm



Smart Home theme

### Smart Adapter with Wireless Sensor Network