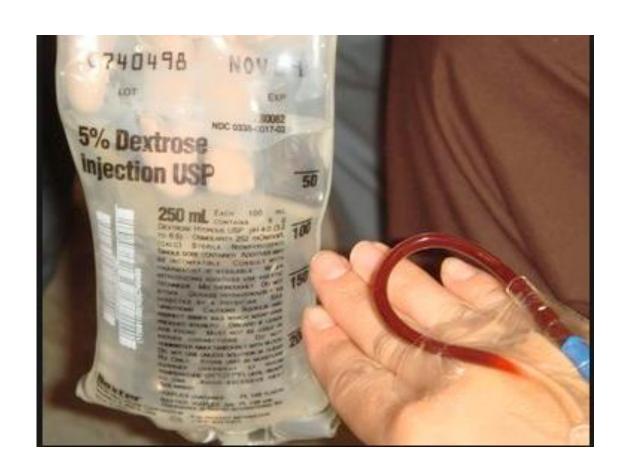

Medical theme

### Wireless Stethoscope



https://www.ekuore.com/en/wireless-stethoscope/

### Vein Finder

AccuVein



## Caloric Density Milk Test Machine

Creamatocrit Plus



### Biliblanket



## **Baby Monitor**

Sproutling baby monitor



### IV Tube leaking detection/ reverse blood flow detection



Surveillance theme

### Gate Barrier System with Proximity Sensor



# 3-5 meters Passive RFID Reader based Vehicle Detection for Gate Barrier



### Camera based Vehicle Detection for Gate Barrier



## Vehicle Camera Streaming



Agricultural theme

### **NPK Sensor**



#### **NPK** Biosensor System

Three lines of *E. coli* bacteria modified to detect nitrogen, phosphorus, and potassium respectively. Each strain also contains bioluminescence genes to emit light upon detecting the respective nutrient they are tasked with detecting. Using Cambridge's E.glometer, an open source tool to quantify the amount of light emitted by bioluminescence bacteria, the amount of nitrogen, phosphorous, and potassium can be determined.



### Wireless Sensor Network in Rice Farm



Smart Home theme

###