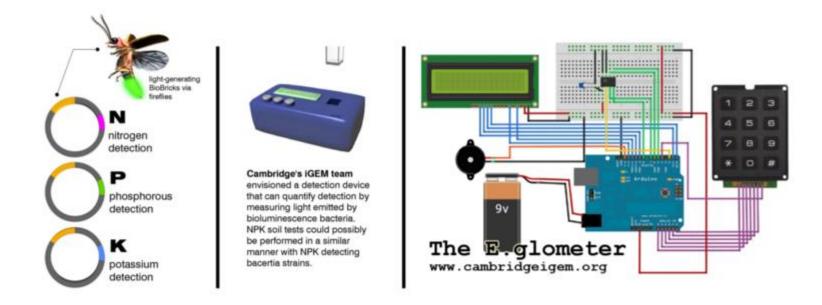

#### **NPK** Biosensor System

Three lines of *E. coli* bacteria modified to detect nitrogen, phosphorus, and potassium respectively. Each strain also contains bioluminescence genes to emit light upon detecting the respective nutrient they are tasked with detecting. Using Cambridge's E.glometer, an open source tool to quantify the amount of light emitted by bioluminescence bacteria, the amount of nitrogen, phosphorous, and potassium can be determined.