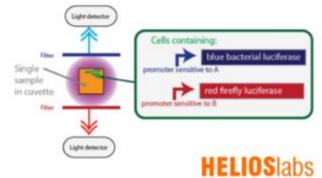

#### **NPK** Biosensor System

Three lines of *E. coli* bacteria modified to detect nitrogen, phosphorus, and potassium respectively. Each strain also contains bioluminescence genes to emit light upon detecting the respective nutrient they are tasked with detecting. Using Cambridge's E.glometer, an open source tool to quantify the amount of light emitted by bioluminescence bacteria, the amount of nitrogen, phosphorous, and potassium can be determined.