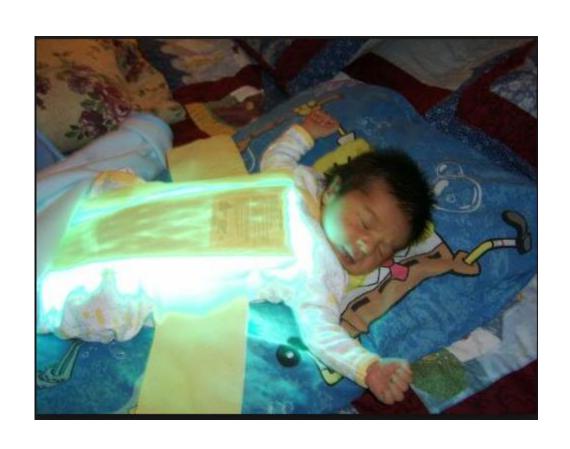

Medical theme

### Wireless Stethoscope



https://www.ekuore.com/en/wireless-stethoscope/

### Vein Finder

AccuVein



## Caloric Density Milk Test Machine

Creamatocrit Plus



### Biliblanket



## **Baby Monitor**

Sproutling baby monitor



### IV Tube leaking detection/ reverse blood flow detection



Surveillance theme

### Gate Barrier System with Proximity Sensor



# 3-5 meters Passive RFID Reader based Vehicle Detection for Gate Barrier



### Camera based Vehicle Detection for Gate Barrier



## Vehicle Camera Streaming



Agricultural theme

### **NPK Sensor**



#### **NPK** Biosensor System

Three lines of *E. coli* bacteria modified to detect nitrogen, phosphorus, and potassium respectively. Each strain also contains bioluminescence genes to emit light upon detecting the respective nutrient they are tasked with detecting. Using Cambridge's E.glometer, an open source tool to quantify the amount of light emitted by bioluminescence bacteria, the amount of nitrogen, pho