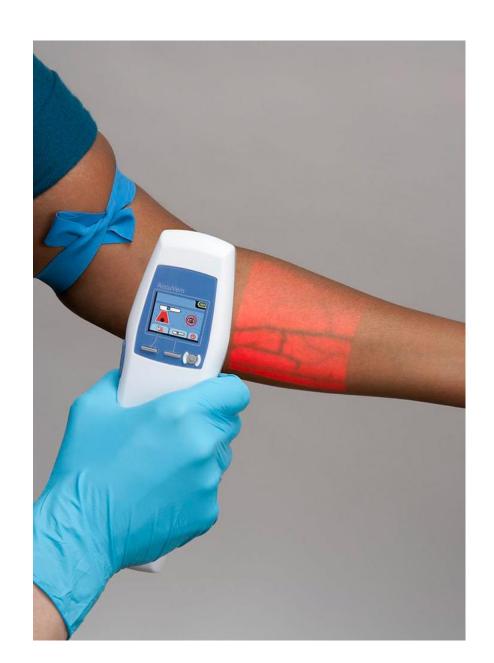

Medical theme

### Wireless Stethoscope



https://www.ekuore.com/en/wireless-stethoscope/

### Vein Finder

AccuVein



## Caloric Density Milk Test Machine

Creamatocrit Plus



### Biliblanket



## **Baby Monitor**

Sproutling baby monitor



### IV Tube leaking detection/ reverse blood flow detection



Surveillance theme

### Gate Barrier System with Proximity Sensor



# 3-5 meters Passive RFID Reader based Vehicle Detection for Gate Barrier



### Camera based Vehicle Detection for Gate Barrier



## Vehicle Camera Streaming



Agricultural theme

### **NPK Sensor**



#### **NPK** Biosensor System

Three lines of *E. coli* bacteria modified to detect nitrogen, phosphorus, and potassium respectively. Each strain also contains bioluminescence genes to emit light upon detecting the respective nutrient they are tasked with detecting. Using Cambridge's E.glometer, an open source tool to quantify the am