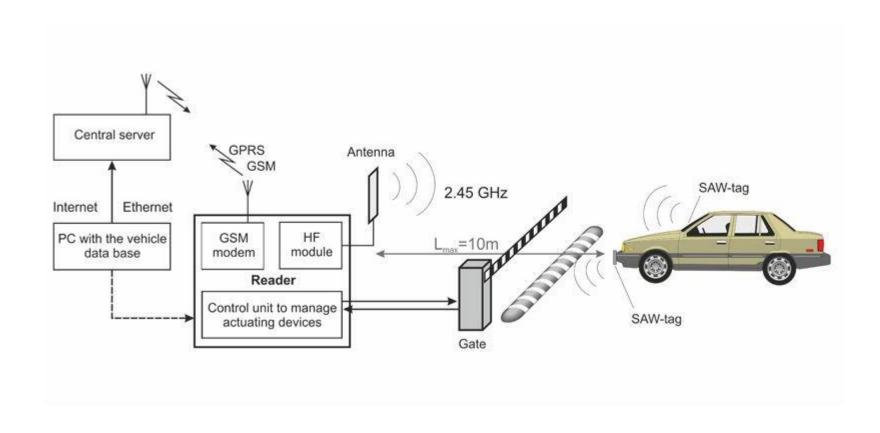

Medical theme

### Wireless Stethoscope



https://www.ekuore.com/en/wireless-stethoscope/

### Vein Finder

AccuVein



## Caloric Density Milk Test Machine

Creamatocrit Plus



### Biliblanket



## **Baby Monitor**

Sproutling baby monitor



### IV Tube leaking detection/ reverse blood flow detection



Surveillance theme

### Gate Barrier System with Proximity Sensor



# 3-5 meters Passive RFID Reader based Vehicle Detection for Gate Barrier



### Camera based Vehicle Detection for Gate Barrier



## Vehicle Camera Streaming



Agricultural theme

### **NPK Sensor**



#### **NPK** Biosensor System

Three lines of *E. coli* bacteria modified to detect nitrogen, phosphorus, and potassium respectively. Each strain also contains bioluminescence genes to emit light upon detecting the respective nutrient they are tasked with detecting. Using Cambridge's E.glometer, an open source tool to quantify the amount of light emitted by bioluminescence bacteria, the amount of nitrogen, phosphorous, and potassium can be determined.



### Wireless Sensor Network in Rice Farm



Smart Home theme

### Smart Adapter with Wireless Sensor Network