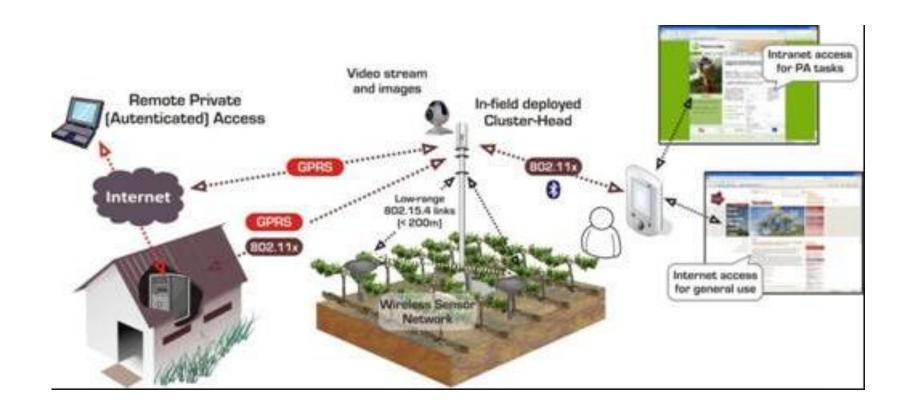

blood flow detection



Surveillance theme

### Gate Barrier System with Proximity Sensor



# 3-5 meters Passive RFID Reader based Vehicle Detection for Gate Barrier



### Camera based Vehicle Detection for Gate Barrier



## Vehicle Camera Streaming



Agricultural theme

### **NPK Sensor**



#### **NPK** Biosensor System

Three lines of *E. coli* bacteria modified to detect nitrogen, phosphorus, and potassium respectively. Each strain also contains bioluminescence genes to emit light upon detecting the respective nutrient they are tasked with detecting. Using Cambridge's E.glometer, an open source tool to quantify the amount of light emitted by bioluminescence bacteria, the amount of nitrogen, phosphorous, and potassium can be determined.



### Wireless Sensor Network in Rice Farm



Smart Home theme

### Smart Adapter with Wireless Sensor Network